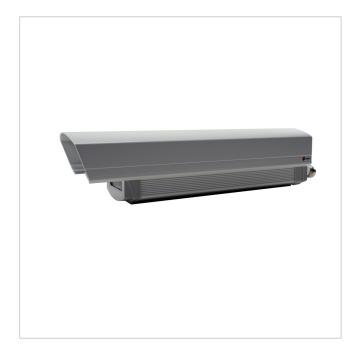

# VHM/ZLB-W

SKU: 79682

Weatherproof Housing (330), Heater, Central Plug, RAL9016/7035

#### **Main Features**

| Camera weather protection                   | Cable entry with metal gland M25x1.5mm      |
|---------------------------------------------|---------------------------------------------|
| Housing body length: 330mm                  | Window heater & thermostat 24(12)V included |
| Fold-down housing body                      | Window glass with "Clear-Shield" technology |
| 4 levels of camera height adjustment        | Protection rating: IP66                     |
| Insulated camera mounting                   | Housing colour: RAL9016/RAL7035             |
| Central connector with 30 pin contact strip |                                             |