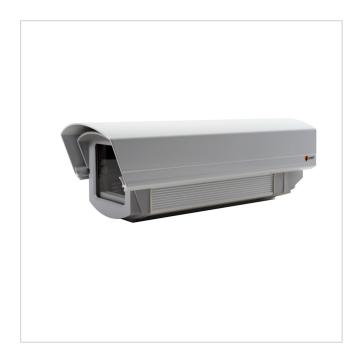

# VHM/ECLKA-210-W

SKU: 79675

Weatherproof Housing (210mm), Heater, CBD, RAL9016/7035, 230V

#### **Main Features**

| Camera weather protection            | 3 cable entries M16x1.5mm                   |
|--------------------------------------|---------------------------------------------|
| Housing body length: 210mm           | PTC window heater 100-265V included         |
| Fold-down housing body               | Window glass with "Clear-Shield" technology |
| 4 levels of camera height adjustment | Incorporated carrier handle                 |
| Insulated camera mounting            | Protection rating: IP66                     |
| Integrated connection board          | Housing colour: RAL9016/RAL7035             |