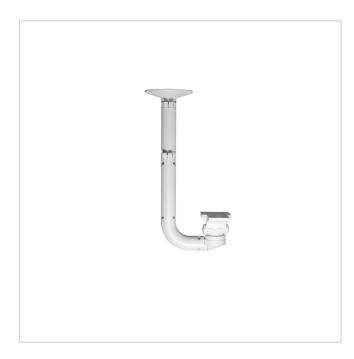

## **DH-5-W**

SKU: 73176

Ceiling Bracket with adjustable Housing Mount Angle, RAL9016

#### **Main Features**

| For ceiling mount                        | Rugged construction                                |
|------------------------------------------|----------------------------------------------------|
| For VHM and VTL series standard housings | Ready for installation                             |
| Pan and tilt mounting                    | Not usable for housings with integrated wall mount |
| Conduit cabeling through the bracket     |                                                    |