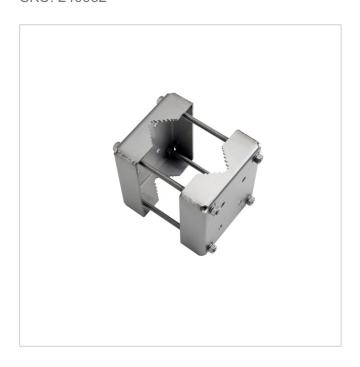

# Mastadapter PMB-VA1.x + VA.2.x

SKU: 240932

Compatible with all WMB wall brackets of the ExCam Series with the model codes T08-VA1.x, T08-VA2x and T03

#### **Main Features**

| Made of stainless steel (1.4404) | Easy to install            |
|----------------------------------|----------------------------|
| For diameters from 50mm to 105mm | Weight: 3.8 kg             |
| Corrosion resistant              | Load capacity: 50 kg       |
| Extremely robust                 | Dimensions: 160x180x210 mm |