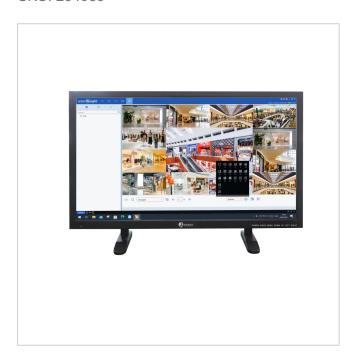

# eneo INsight

SKU: 234989

Control software for recorder IN- and MN-series

#### **Main Features**

| VMS mode for managing and recording many devices         | Management of AI databases, e.g. license plate recognition |
|----------------------------------------------------------|------------------------------------------------------------|
| CMS mode for managing a single device                    | Access to device protocols, search, export                 |
| Integration of cameras and recorders IN series           | Special views for AI applications                          |
| Live image display/search local, NVR, DVR, SD card       | Flexible map views with PIP function                       |
| Flexible search for Al events                            | User defined views/favorites                               |
| Remote configuration of all integrated IN-Series devices | Local recording of all sources according to schedules      |