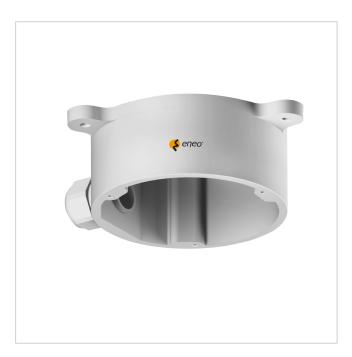

## **AK-12**

SKU: 232565

Camera junction box for wall and ceiling mounting

#### **Main Features**

| Professional installation       | Compatible to the following products |
|---------------------------------|--------------------------------------|
| For wall and ceiling mounting   | IPD-52F0028MAA,IPD-52M2713MAA        |
| Fasy and quick cable connection |                                      |