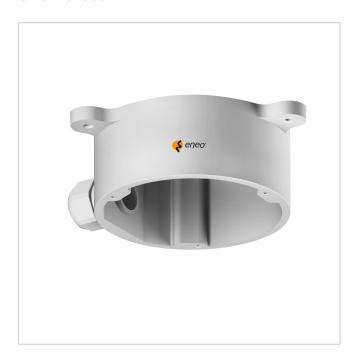

## **AK-12**

SKU: 232565

Camera junction box for wall and ceiling mounting

#### **Main Features**

| Professional installation       | Compatible to the following products |
|---------------------------------|--------------------------------------|
| For wall and ceiling mounting   | IPD-52F0028MAA,IPD-52M2713MAA        |
| Easy and quick cable connection |                                      |