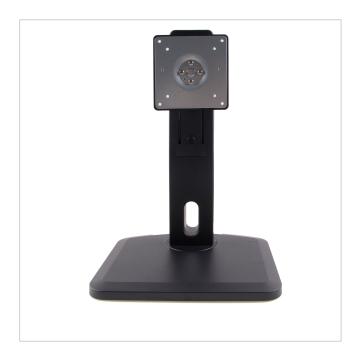

## **VM-TSHA**

SKU: 228560

Monitor stand high adjustable up to 130mm, for LCD-Monitors, 15-27 Inch, maximum 10Kg

#### **Main Features**

| Support 15" - 27" Display                   | Swivel left and right -45° ~ +45°              |
|---------------------------------------------|------------------------------------------------|
| Weight Capacity - 2~10kg                    | Tilt -5° ~ +20°                                |
| Quick installation and effortless operation | Material - Plastic/Metal                       |
| Height adjustment up to 130mm               | Mounting VESA Standard - (75x75mm & 100x100mm) |
| Pivot for landscape or portrait display     |                                                |