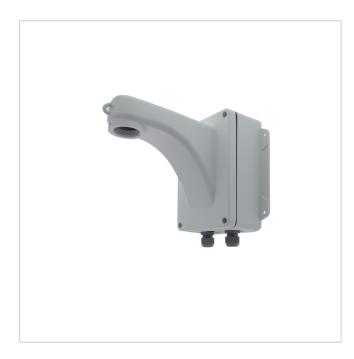

## AKM-1

SKU: 222024

Connection box with bracket outdoor, Fixed and PTZ Dome cameras, IP66

#### **Main Features**

| Wall Bracket with connection box for PTZ and Fixed Domes Concealed cable management |                                                       |
|-------------------------------------------------------------------------------------|-------------------------------------------------------|
| Easy installation and commissioning                                                 | Rugged aluminum construction                          |
| Movable mounting bracket for dome camera housing                                    | Color: white, IP66                                    |
| Dome mounting adapter included                                                      | Pole and corner mounting adapter optionally available |