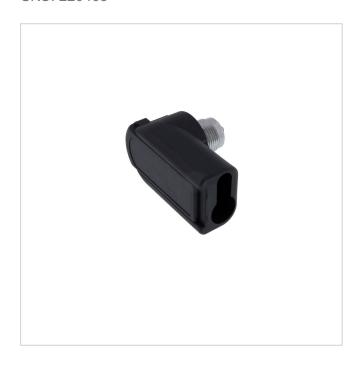

# SOL-WST-SH/1

**SOLVIDO**°

SKU: 220468

Swivelling lever for profile half-cylinder (1pc.) delivery without lock cylinder