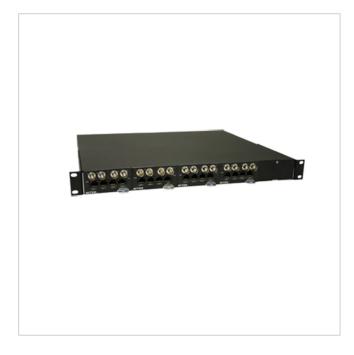

# UTPSYS16

SKU: 204004

16 Port Video, Power and Data Distribution Unit

### **Main Features**

Camera power, PTZ distribution & video over a UTP cable LED indicators for power and P/T/Z data

Independently selectable 24VAC/28VAC with 1.25A/channel Standard datacom structured cabling pinouts TIA/EIA568B

Each port is individually fused by PLC fuses

Class II UL certified

Additional cards can be added for future expansion