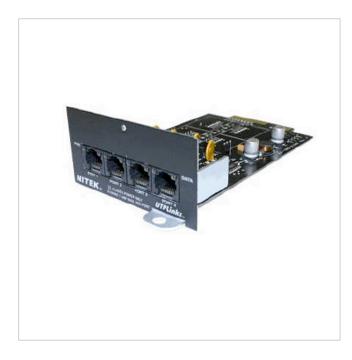

# CXM22

SKU: 204000

4 Channel Crossover, Power Insertion, Data Distribution Card

#### **Main Features**

| Provides future system expansion or modification | TIA/EIA 568A or B compatible                  |  |
|--------------------------------------------------|-----------------------------------------------|--|
| Covers 4 zones with separately fused outputs     | Selectable voltage level: 24/28VAC            |  |
| One 4-pair cat. 5 cable for RS-422 and 24VAC     | Card can be used in the CX452 card cage slots |  |
| Detection LED's for power and RS-422             |                                               |  |