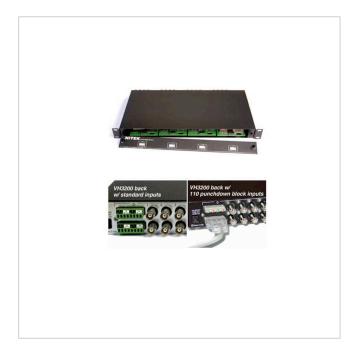

## VH3200/110

SKU: 203991

19" Rack Mount Chassis, 32 Port, Video Hub, 24VAC, 1RU, Punchdown Block Input

#### **Main Features**

| UTP modular hub system for a total of 32 input ports    | Optimized for 24AWG Cat cable |
|---------------------------------------------------------|-------------------------------|
| Operate with other Nitek UTP video equipment including  | 110 punch down block inputs   |
| standard video balun transceivers & active transmitters | Easy install and operation    |
| Operate with any twisted pair equipped camera           | Power requirements: 24VAC     |

### **Specifications**

| Video outputs             | Composite (CVBS) |
|---------------------------|------------------|
| Video outputs             | Composite (CVBS) |
| Power consumption         | 19W              |
| Manufacturer order number | VH3200/110       |