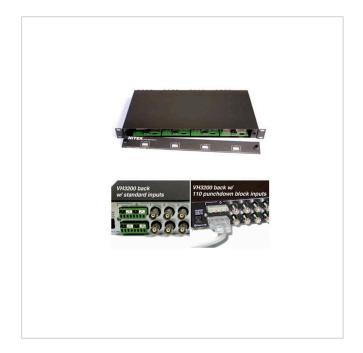

# VH3200/110

SKU: 203991

19" Rack Mount Chassis, 32 Port, Video Hub, 24VAC, 1RU, Punchdown Block Input

#### **Main Features**

| UTP modular hub system for a total of 32 input ports |
|------------------------------------------------------|
|                                                      |

Operate with other Nitek UTP video equipment including standard video balun transceivers & active transmitters

Operate with any twisted pair equipped camera

| Optimized for 24AWG Cat cable |
|-------------------------------|
| 110 punch down block inputs   |
| Easy install and operation    |
| Power requirements: 24VAC     |
|                               |