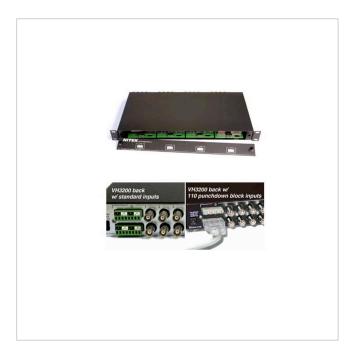

## VH3200

SKU: 203990

19" Rack Mount Chassis, 32 Port, Video Hub, 24VAC, 1RU

#### **Main Features**

| UTP modular hub system for a total of 32 input ports    | Optimized for 24AWG Cat cable |
|---------------------------------------------------------|-------------------------------|
| Operate with other Nitek UTP video equipment including  | Easy install and operation    |
| standard video balun transceivers & active transmitters | Power requirements: 24VAC     |
| Operate with any twisted pair equipped camera           |                               |

### **Specifications**

| Video outputs             | Composite (CVBS) |
|---------------------------|------------------|
| Video outputs             | Composite (CVBS) |
| Model                     | housing          |
| Power consumption         | 19W              |
| Manufacturer order number | VH3200           |