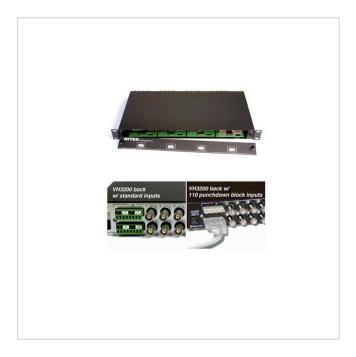

# VH3200

SKU: 203990

19" Rack Mount Chassis, 32 Port, Video Hub, 24VAC, 1RU

#### **Main Features**

|                                               | UTP modular hub system for a total of 32 input ports    | Optimized for 24AWG Cat cable |
|-----------------------------------------------|---------------------------------------------------------|-------------------------------|
|                                               | Operate with other Nitek UTP video equipment including  | Easy install and operation    |
|                                               | standard video balun transceivers & active transmitters | Power requirements: 24VAC     |
| Operate with any twisted pair equipped camera |                                                         |                               |

### **Specifications**

| Video outputs             | Composite (CVBS) |
|---------------------------|------------------|
| Model                     | housing          |
| Power consumption         | 19W              |
| Manufacturer order number | VH3200           |